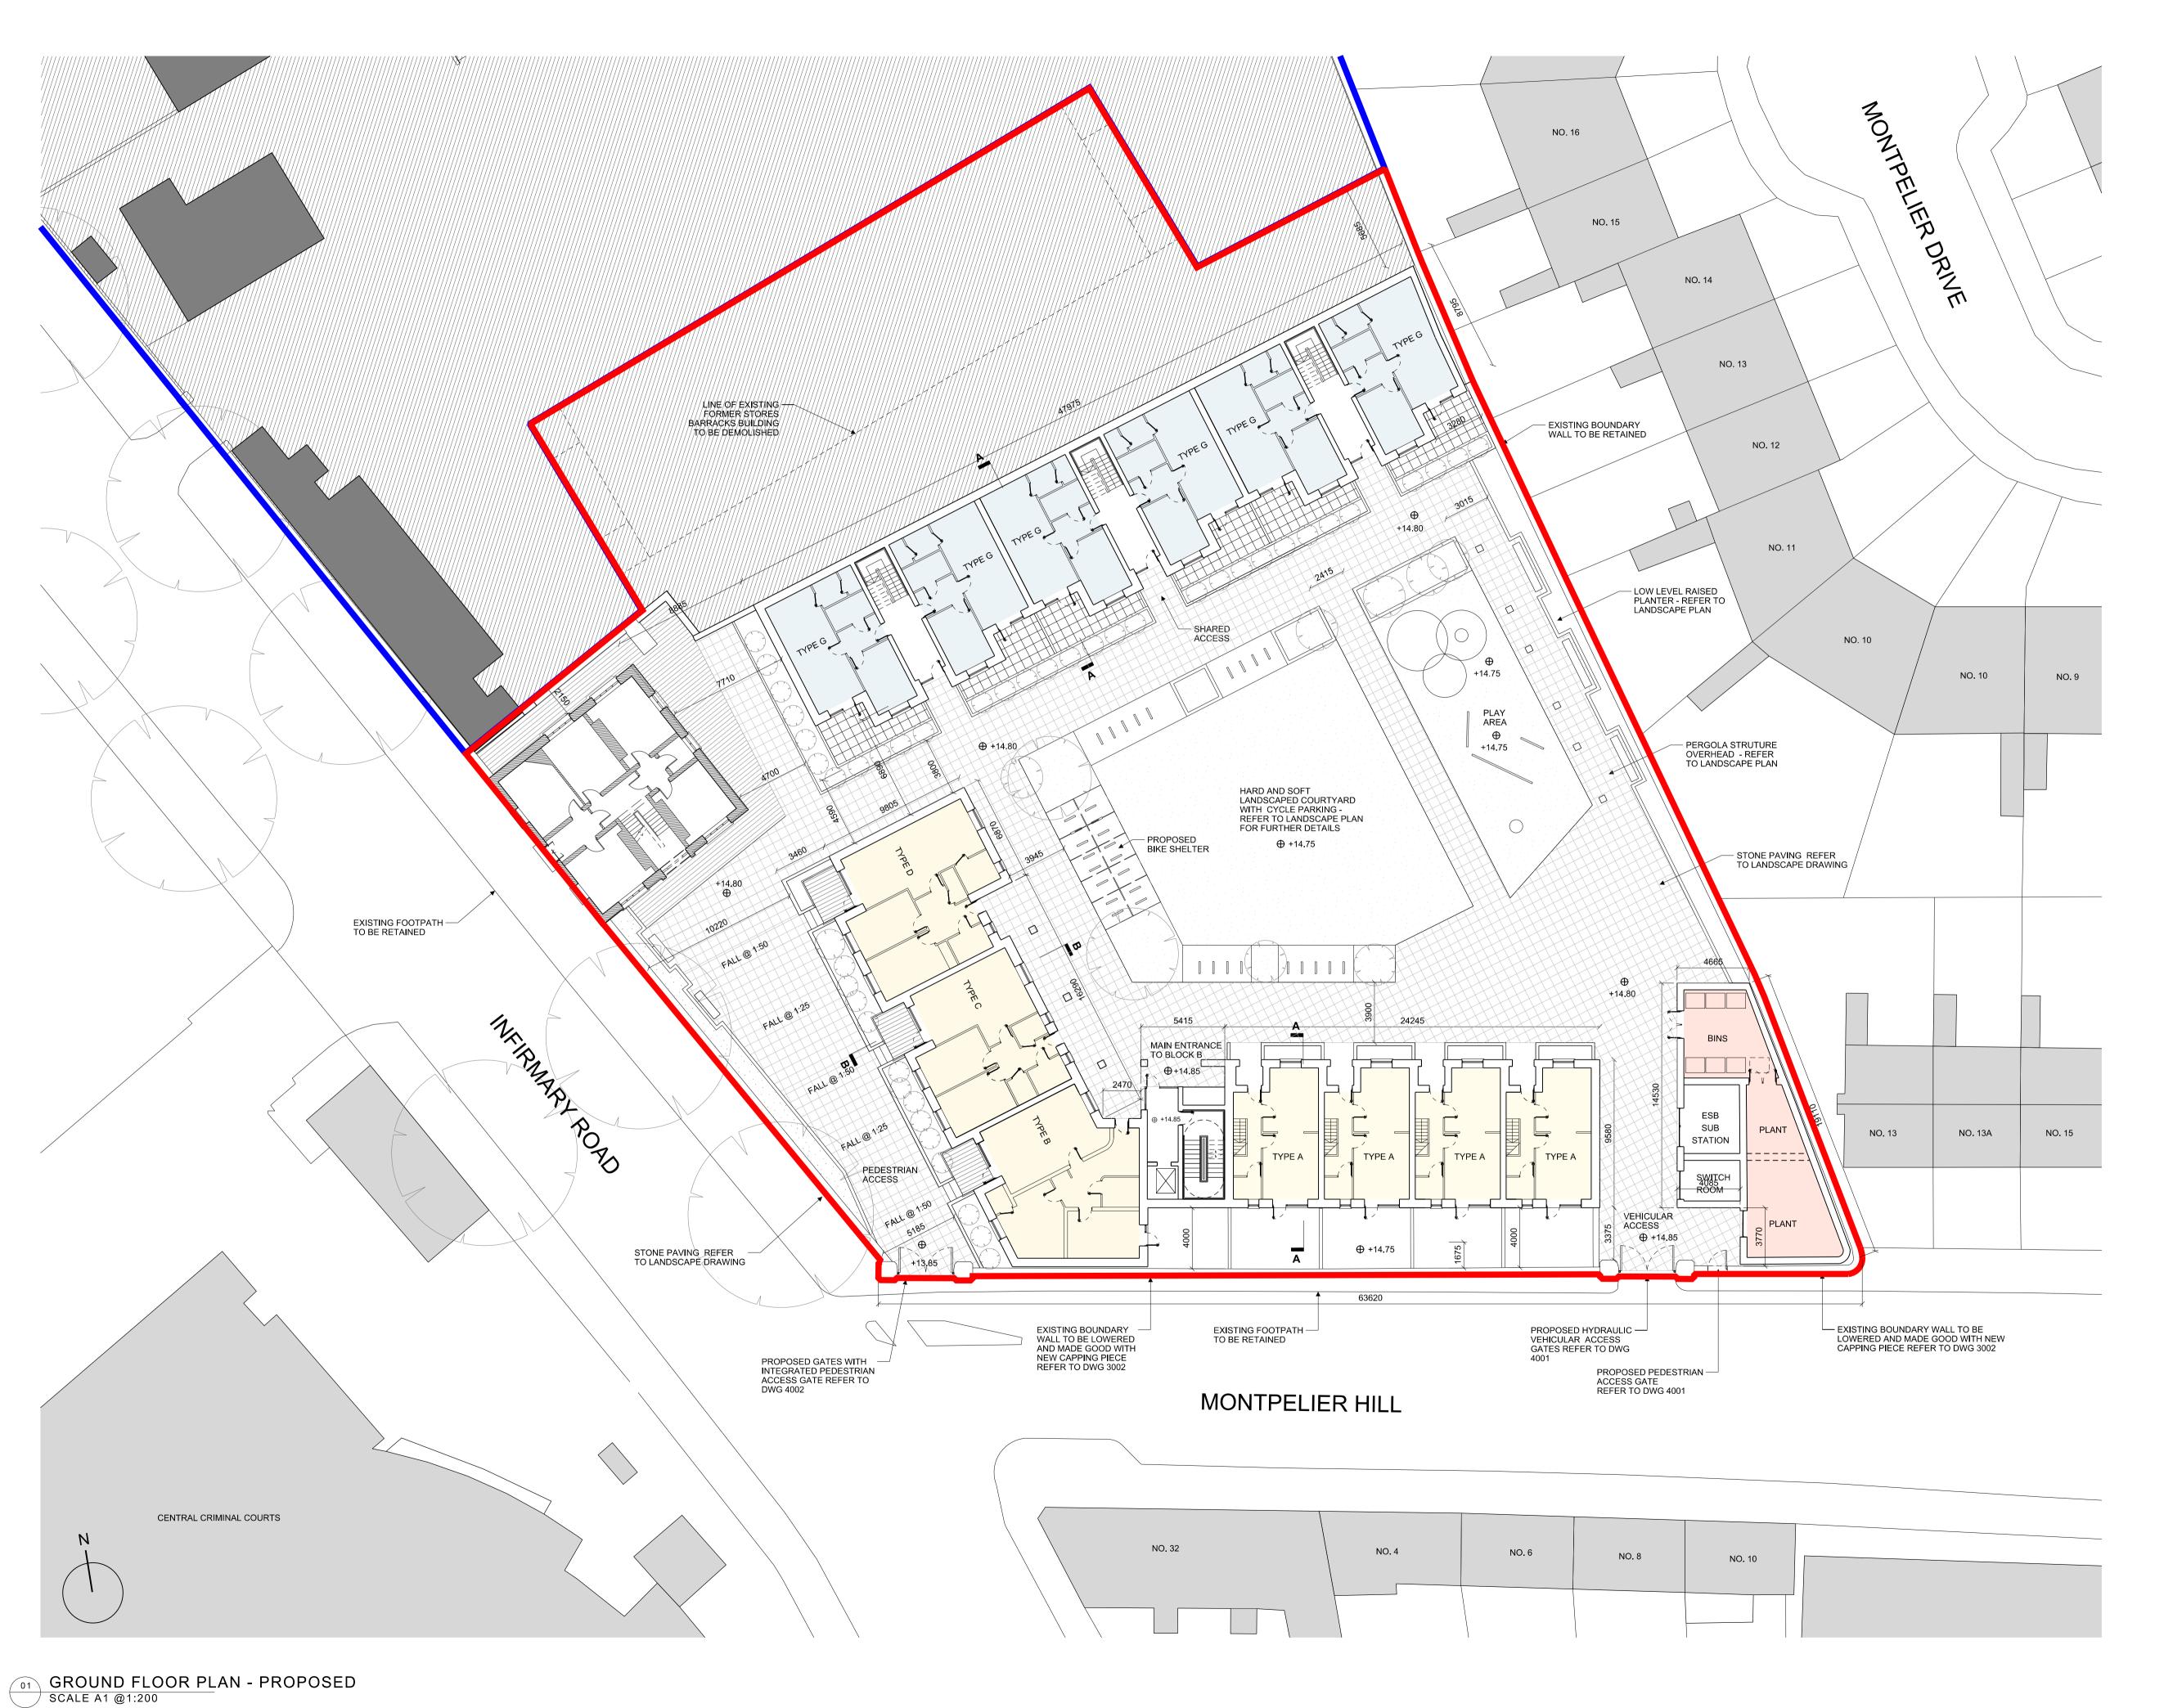

4 THIS DRAWING IS TO BE READ IN CONJUNCTION WITH ALL OTHER DRAWINGS AND SPECIFICATIONS. **LEGEND & GENERAL INFORMATION** GROUND/FLOOR LEVEL SECTION LINE INDICATOR LEVEL INDICATOR SITE BOUNDARY LINE PROJECT DATA SITE AREA: 4473 SQ.M DWELLINGS PROVIDED: 38 NO. 12NO. 1B/2P APARTMENTS 4NO. 2B/4P DUPLEX 14NO. 2B/4P APARTMENTS 6NO. 3B/5P DUPLEX DENSITY: 85 UPH GROSS FLOOR AREA: 3459 SQ.M PLOT RATIO: 0.77 SITE COVERAGE: 27% CAR PARKING NO CAR SPACES PROVIDED EMERGENCYACCESS ONLY **BICYCLE PARKING** 1 BICYCLE SPACES PER UNIT 0.5 SPACES PER UNIT VISTOR MATERIAL KEY **UNIT TYPE KEY** ONE BEDROOM UNIT TWO BEDROOM UNIT THREE BEDROOM UNIT LANDLORD FACILITES VER DATE DESCRIPTION ISSUE STATUS KEY SURV-P survey production SURV-F survey final FEAS-P feasibility production FEAS-F feasibility final PREL-P preliminary production PREL-F preliminary final FIRE-P fire from FIRE-P fire final PLAN-P planning production PLAN-F planning final UTIL-P utility production TEND-P tender production TEND-F tender final CONS-P construction production DEFT-P defect liability production BULT-F as-built final SURV-F survey final FEAS-F feasibility final PREL-F preliminary final FIRE-F fire final PLAN-F planning final Comhairle Cathrach **Bhaile Atha Cliath Dublin City Council** CITY ARCHITECTS DIVISION PROJECT TITLE INFIRMARY ROAD PROJECT ARCHITECT OLIVIA GOFF INFIRMARY ROAD CENTRAL AREA DUBLIN 7 PROJECT TEAM CITY ARCHITECTS SCALE 18/04/2019 scal**e A1 @ 1:200** 

IMPORTANT

1 DO NOT SCALE FROM THIS DRAWING.2 WORK ONLY FROM FIGURED DIMENSIONS.

3 ALL ERRORS & OMISSIONS TO BE REPORTED TO THE ARCHITECT.

GROUND FLOOR PLAN PROPOSED

H00079 PLA 01-001 01

CITY ARCHITECTS DIVISION, CIVIC OFFICES, WOOD QUAY, DUBLIN 8, IRELAND www.dublincity.ie T. +353 (0)1 222 3526 F. +353 (0)1 222 2084